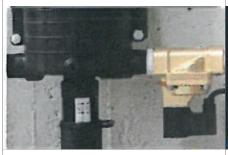

## ONTSMETTINGSBRUG MANUAL

Place a solid construction where the shower kit can be connected to

Mount the solenoid valve to the pump and connect a electric cable to the sensor and to an electrical network

Place the sensor and adjust the angle and time signal (follow the instruction from the sensor in the box)

1

Place the pump to the wall. Make sure that the pump is placed correctly.

the waterline should follow the arrow on the pump. Adjust the chemical dosing by turning the sleeve of the Supernova dosing pump. 4