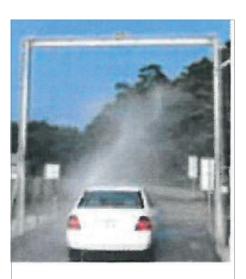

## ONTSMETTINGSBRUG MANUAL

Place a solid construction where the shower kit can be connected to

Mount the solenoid valve to the pump and connect a electric cable to the sensor and to an electrical network

Place the sensor and adjust the angle and time signal (follow the instruction from the sensor in the box)

1

Place the pump to the wall. Make sure that the pump is placed correctly.

the waterline should follow the arrow on the pump. Adjust the chemical dosing by turning the sleeve of the Supernova dosing pump. 4

Drill a hole in the pipe

350 mm from the ground with a Ø 13 mm drill.

6

3

5

2

Place the eyelet with adjustable nozzles on the pipes and place them in the right angle to cover the complete vehicle

Place the pipes with both blind caps, ellbows, t-adapter + inlet adapter

Place the shower to the solid construction and connect the shower with the dosing pump with a hose or pipe

8

9

7

Connect the sensor to the electric network and adjust the time level of the sensor.

10