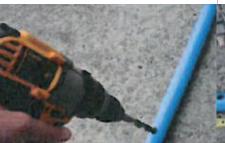

Drill a hole in the pipe

350 mm from the ground with a Ø 13 mm drill.

6

3

5

2

Place the eyelet with adjustable nozzles on the pipes and place them in the right angle to cover the complete vehicle

Place the pipes with both blind caps, ellbows, t-adapter + inlet adapter