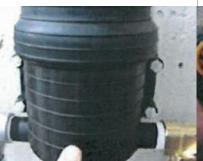

## ONTSMETTINGSBRUG MANUAL

Place a solid construction where the shower kit can be connected to

Mount the solenoid valve to the pump and connect a electric cable to the sensor and to an electrical network

Place the sensor and adjust the angle and time signal (follow the instruction from the sensor in the box)

1

Place the pump to the wall. Make sure that the pump is placed correctly.

the waterline should follow the arrow on the pump. Adjust the chemical dosing by turning the sleeve of the Supernova dosing pump. 4