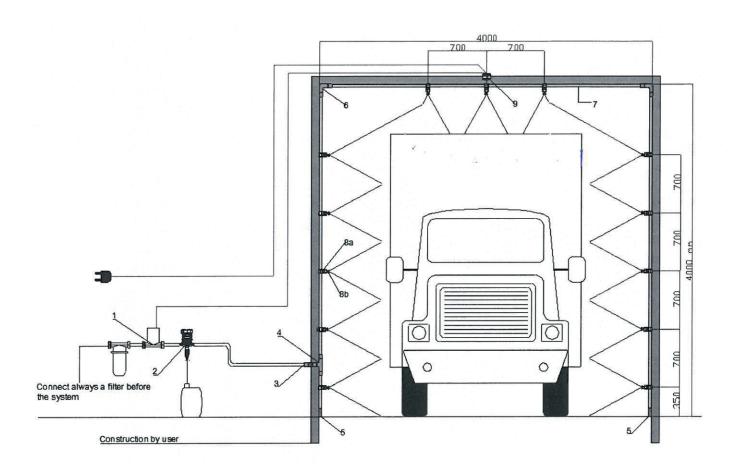

## ONTSMETTINGSBRUG MANUAL

Place a solid construction where the shower kit can be connected to

Mount the solenoid valve to the pump and connect a electric cable to the sensor and to an electrical network

Place the sensor and adjust the angle and time signal (follow the instruction from the sensor in the box)

1

Place the pump to the wall. Make sure that the pump is placed correctly.

the waterline should follow the arrow on the pump. Adjust the chemical dosing by turning the sleeve of the Supernova dosing pump. 4

Drill a hole in the pipe

350 mm from the ground with a Ø 13 mm drill.

6

3

5

2

Place the eyelet with adjustable nozzles on the pipes and place them in the right angle to cover the complete vehicle

Place the pipes with both blind caps, ellbows, t-adapter + inlet adapter

Place the shower to the solid construction and connect the shower with the dosing pump with a hose or pipe

8

9

7

Connect the sensor to the electric network and adjust the time level of the sensor.

10