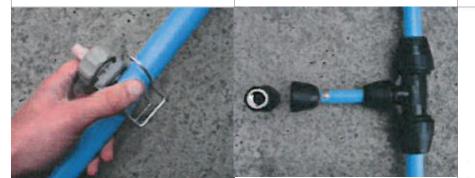

Drill a hole in the pipe

350 mm from the ground with a Ø 13 mm drill.

6

3

5

2

Place the eyelet with adjustable nozzles on the pipes and place them in the right angle to cover the complete vehicle

Place the pipes with both blind caps, ellbows, t-adapter + inlet adapter